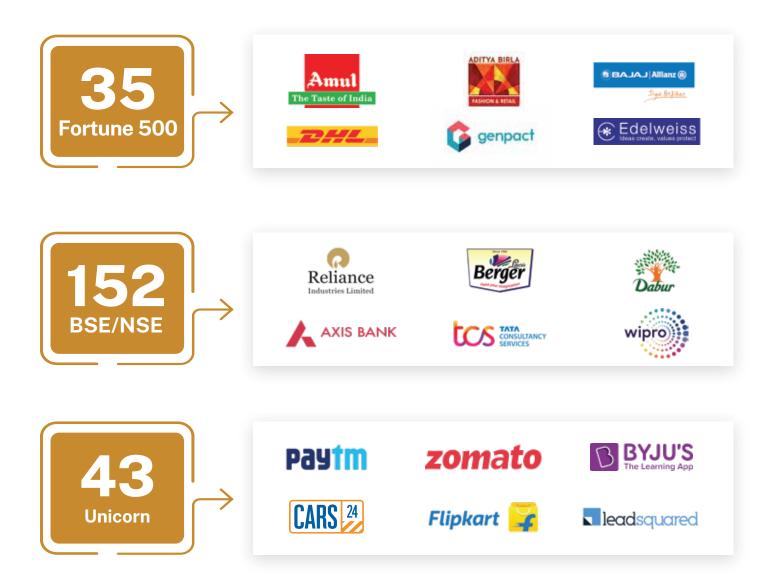

### Your dream career. Our priority.

## Placement Report Class of 2023



**1,110** unique job opportunities **578** companies hire from us

**1,353** job offers delivered

**283** students with 2+ job offers

## Let's take a deep dive into **our success stories**

#### 1,149 job offers delivered and counting!!







## **283 students received** multiple job offers!



## Job opportunities from big brands



# **1,110 unique opportunities** across in-demand sectors

| Internet &<br>Technology