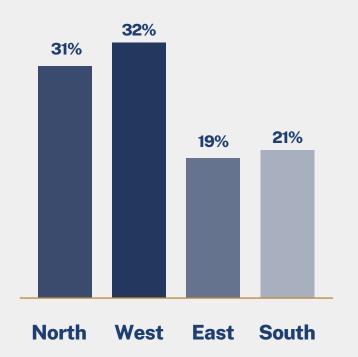

nd Management, Calcutta

UGC, AICTE, NAAC (A+), NIRF (top 100), ISO certified



Centurion University, Bhubaneswar

> UGC, NAAC (A), NIRF (top 200)



Shri Ramswaroop Memorial University, Lucknow

UGC, AICTE, NAAC (A), NIRF (top 30)



Medicaps University, Indore

AICTE, NIRF (top 150), NBA



Rayat-Bahra University, Mohali

UGC, AICTE, NAAC (A)



Sambhram Group of Institutions, Bangalore

UGC, AICTE, NBA, NAAC (A), ISO certified



Sharda University, Noida

UGC, AICTE NAAC (A+), NIRF (top 150)



Chaitanya deemed to be University, Waranga

UGC, AICTE, NAAC (A), NIRF (top 50)



## Diverse Talent Pool

We have 10,000+ students across India, specialising in a wide range of tech and management domains.

#### Across programs



Student composition as per June 2023 data

#### Across regions



#### Gender ratio



## Our **Pedagogy**



#### **Industry-ready curriculum**

- Sunstone's curriculum is based on a Skill Outcome Architecture, where skills for different programs have been derived from 160+ job roles and 16 domains.
- The skills and technical requirements for each job role are vetted by industry experts, hiring managers and business heads overseeing the various domain operations in their firm.
- Each specialisation is designed to train students for multiple job roles within that domain. The skills imparted are entirely focused on entry-level segments for those roles.
- The curriculum integrates training for in-demand soft skills across all semesters, focusing on teamwork, negotiation, networking, corporate attitudes and behaviours.
- To ensure that students are adequa