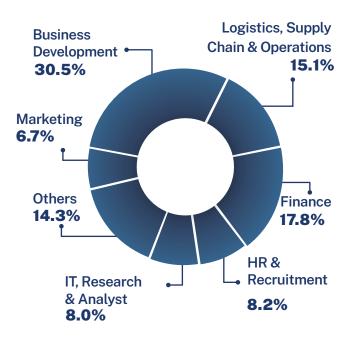

## Diverse Talent Pool

We have 10,000+ students across India, specialising in a wide range of tech and management domains.

#### Across programs

Student composition as per June 2023 data