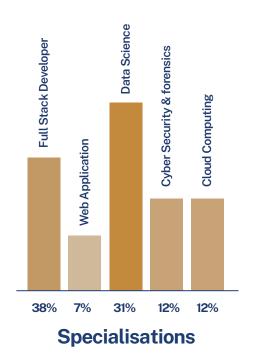

#### MCA (16 credits)

- Cloud Computing
- Cyber Security & Forensics
- Al & Machine Learning

- Blockchain
- Full Stack Development
- Data Science and Analytics

Each credit equals 10 contact hours which includes lectures, tutorials, sessions by industry experts and practicals.