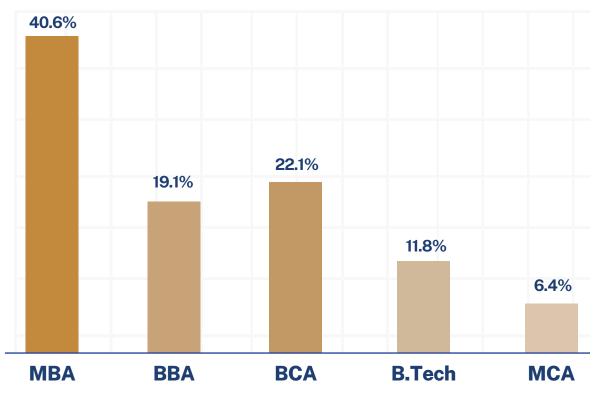

## Diverse Talent Pool

We have 10,000+ students across India, specialising in a wide range of tech and management domains.

#### Across programs

Student composition as per June 2023 data