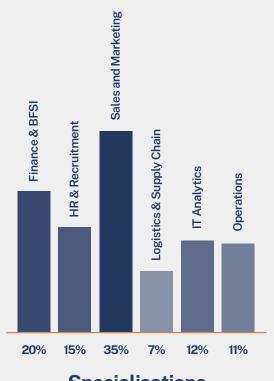

e from Sunstone is highly skilled & industry-oriented; we can't help but hire at least 1 out of every 3 candidates."

Shobhitash Jamwal HR, HDFC Bank "It's always a pleasure to work with
Sunstone. The best part about Sunstone
is that we can access students from
40-50 colleges from one platform, and
the quality of the candidates ranges from
'Very good' to 'Exceptional.' We look forward
to our continued association and quality MBA
students in the coming months."



"I chose Sunstone because of its flexibility. I briefed Sunstone about my hiring needs depending on the role and environment and got desired candidates They are confident about the job because of the internships that are provided by Sunstone during their course"



## Introducing the **Batch of 2022-24**

#### MBA 1600+ Students





**Specialisations** 

**UG Degree Background** 

#### MCA 240+ Students



BBA 2%

B.Com 852%

B.Sc 34%

Others

**UG Degree Background** 

## **Curriculum** Highlights



#### 10 Management Domains

- Traditional Operations
- Digital Marketing
- Marketing

Finance

- Inside Sales
- Retail

- IT & Data Analytics
- BFSI

HRM

Logistics & Supply Chains



#### **6 Technology Domains**

- Data Science
- Cloud Computing
- Full Stack

- Cyber Security& forensics
- Machine Learning
- Blockchain

This batch has just completed their industry internship and can't wait to meet top recruiters like you!



1500+ internship offers



**220 students** received 2+ internship offers

#### **Major internship recruiters**





















MEN RESEARCH



















## Why **Sunstone?**



## Ou