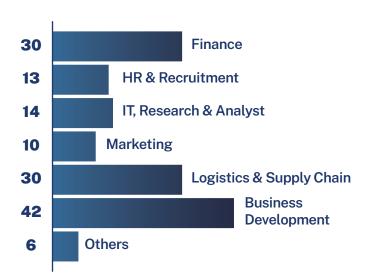

## Placements in 2023

239 students received multiple job offers!

### Job opportunities from big brands

## 828 opportunities

## across in-demand sectors

Internet & **Technology** 

**99** 