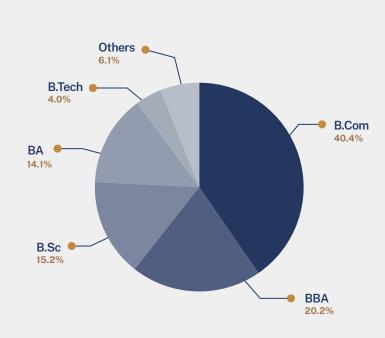

from Sunstone is highly skilled & industry-oriented; we can't help but hire at least 1 out of every 3 candidates."

Shobhitash Jamwal HR, HDFC Bank "It's always a pleasure to work with
Sunstone. The best part about Sunstone
is that we can access students from
40-50 colleges from one platform, and
the quality of the candidates ranges from
'Very good' to 'Exceptional.' We look forward
to our continued association and quality MBA
students in the coming months."



"I chose Sunstone because of its flexibility. I briefed Sunstone about my hiring needs depending on the role and environment and got desired candidates They are confident about the job because of the internships that are provided by Sunstone during their course"



## Introducing the **Batch of 2022-24**

#### MBA 1600+ Students





**Specialisations** 

**UG Degree Background** 

#### MCA 240+ Students



BBA 2%

B.Com 852%

B.Sc 34%

Others

**UG Degree Background** 

## **Curriculum** Highlights



#### 10 Management Domains

- Traditional Operations
- Digital Marketing
- Marketing

Finance

- Inside Sales
- Retail

- IT & Data Analytics
- BFSI

HRM

Logistics & Supply Chains



#### **6 Technology Domains**

- Data Science
- Cloud Computing
- Full Stack

- Cyber Security& forensics
- Machine Learning
- Blockchain

This batch has just completed their industry internship and can't wait to meet top recruiters like you!



1500+ internship offers



**220 students** received 2+ internship offers

#### **Major internship recruiters**





















MEN RESEARCH



















## Why **Sunstone?**



## Our