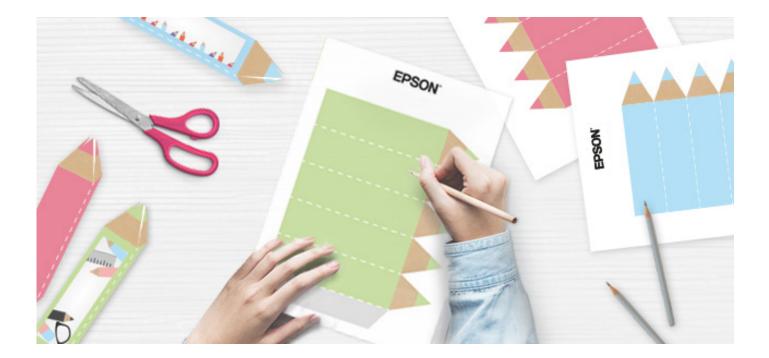

#### What you need:

Your Epson printer Epson genuine ink Good quality A4 paper Scissors Glue or adhesive tape A stapler Optional: tissue paper & ribbon

#### Instructions:

- 1. Ideally, print on stiff paper.
- 2. Cut out the templates for the gift bag and fold the marked edges.
- 3. Stick the edges together.
- 4. Cut out the sign for the lettering and label it as you wish.
- 5. Stick or staple the labelled sign on the gift bag.

Optional: Insert tissue paper into the gift bags, if necessary glue them to the sides of the gift bag and tie them at the ends with gift ribbon. (Pssst.. do not forget to fill them with gifts!)