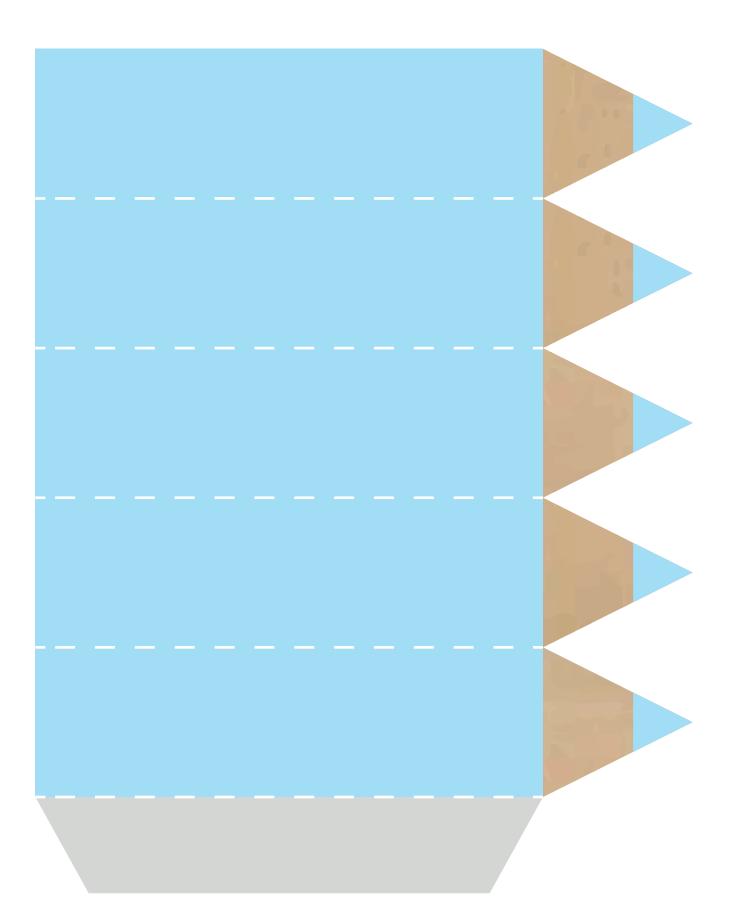

#### What you need:

Your Epson printer Epson genuine ink Good quality A4 paper Scissors Glue or adhesive tape A stapler Optional: tissue paper & ribbon

#### Instructions:

- 1. Ideally, print on stiff paper.
- 2. Cut out the templates for the gift bag and fold the marked edges.
- 3. Stick the edges together.
- 4. Cut out the sign for the lettering and label it as you wish.
- 5. Stick or staple the labelled sign on the gift bag.

Optional: Insert tissue paper into the gift bags, if necessary glue them to the sides of the gift bag and tie them at the ends with gift ribbon. (Pssst.. do not forget to fill them with gifts!)