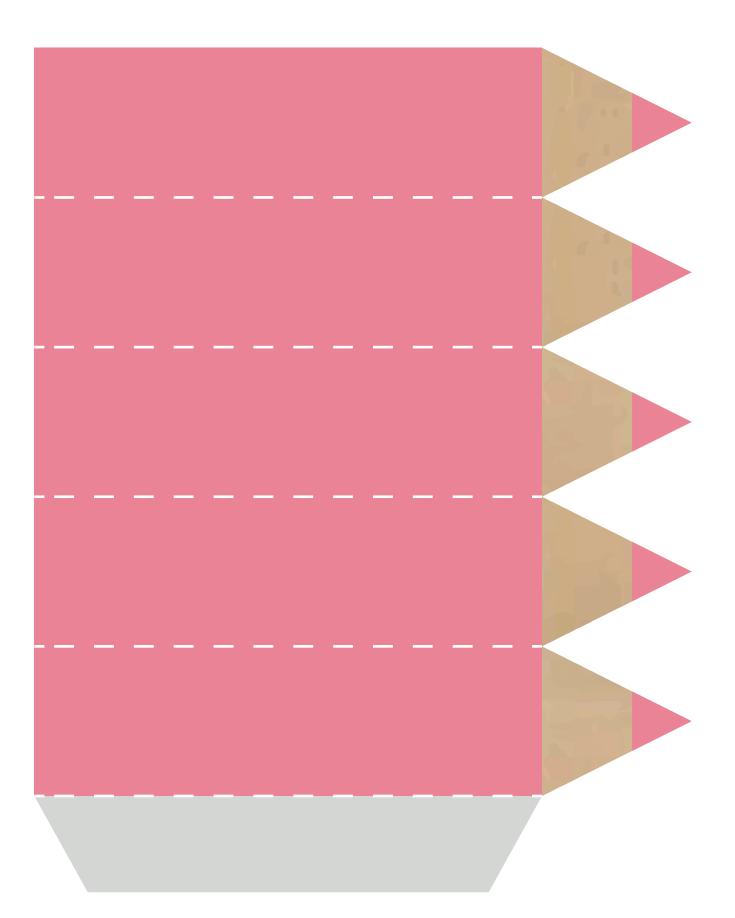

#### What you need:

Your Epson printer Epson genuine ink Good quality A4 paper Scissors Glue or adhesive tape A stapler Optional: tissue paper & ribbon

#### Instructions:

- 1. Ideally, print on stiff paper.
- 2. Cut out the templates for the gift bag and fold the marked edges.
- 3. Stick the edges together.
- 4. Cut out the sign for the lettering and label it as you wish.
- 5. Stick or staple the labelled sign on the gift bag.

Optional: Insert tissue paper into the gift bags, if necessary glue them to the sides of the gift bag and tie them at the ends with gift ribbon. (Pssst.. do not forget to fill them with gifts!)