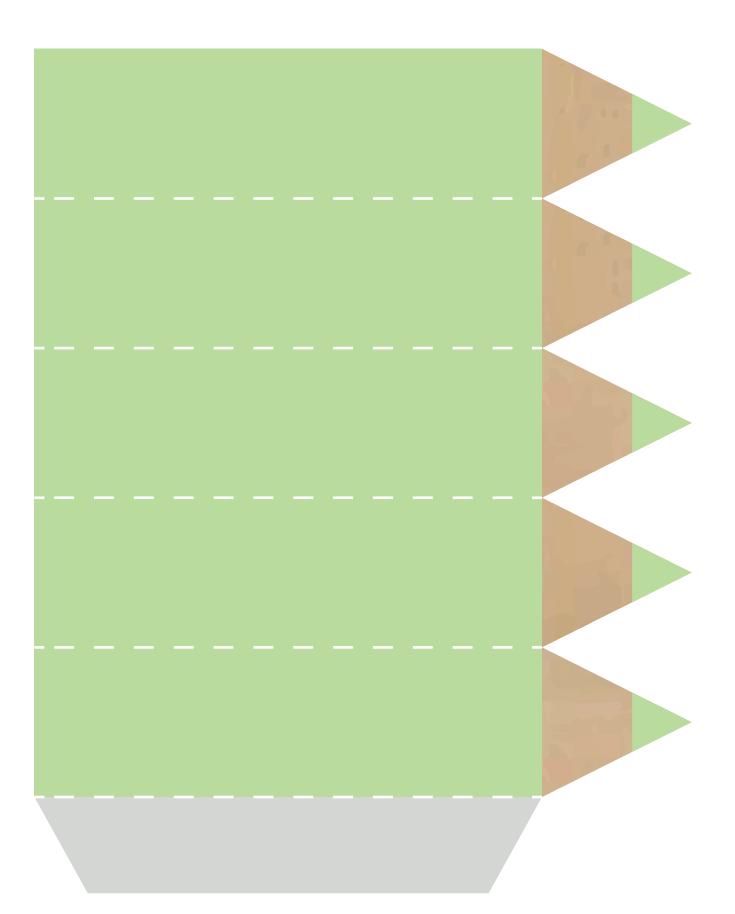

#### What you need:

Your Epson printer Epson genuine ink Good quality A4 paper Scissors Glue or adhesive tape A stapler Optional: tissue paper & ribbon

#### Instructions:

- 1. Ideally, print on stiff paper.
- 2. Cut out the templates for the gift bag and fold the marked edges.
- 3. Stick the edges together.
- 4. Cut out the sign for the lettering and label it as you wish.
- 5. Stick or staple the labelled sign on the gift bag.

Optional: Insert tissue paper into the gift bags, if necessary glue them to the sides of the gift bag and tie them at the ends with gift ribbon. (Pssst.. do not forget to fill them with gifts!)